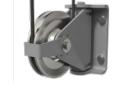

## > 3 push buttons pendant control (Up – Down – Emergency stop).

- Plug and play.  $\triangleright$
- Wall mounted.
- Key locking.
- 20 m pendant control.

- Articulated diverting pulley with support plate (ref. PA).
- ▶ For 5 mm Ø wire rope.
- Locking device to avoid the wire rope to go out  $\triangleright$ of the sheave groove.

#### Complete wire rope kit with timble loop and hook.

- Galvanised wire rope 5 mm  $\emptyset$  Metallic central ⊳ core 2170 N/mm<sup>2</sup> - Right hand or left hand lay according to the model.
- ▶ Wire rope length: 10, 15, 20 or 35 m.
- ▷ Single swivel hook.

# ► AGON 300 kg electric winch.

- Compact (RAL grey 7031). >
- Grooved drum.
- Good wire rope winding with the rope press role device.
- « Clock » limit switch device easy to set. >
- Very low voltage pendant control (24 V) for a > high protection against the electric risk of the operator.

| Reference            | AGON 300 kg |
|----------------------|-------------|
| Capacity kg          | 300         |
| Max. drum capacity m | 16          |
| Speed m/min          | 5.9         |
| FEM                  | 1Dm         |
| Power                | 1Ph-230V    |

Fixed diverting pulley with support plate (ref. PF). ▶ For 5 mm Ø wire rope.

- ▷ Safety device to automatically stop the fall of a load.
- ▶ Yearly visual inspection. Maintenance by the manufacturer after activation.
- ▶ Wire rope length: 10 m.
- ▶ Integrated energy absorber reducing the stress on the reception structure.