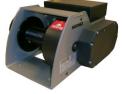

# ► AGON 300 kg electric winch.

- Compact (RAL grey 7031). >
- Grooved drum.
- Good wire rope winding with the rope press role device.
- « Clock » limit switch device easy to set. >
- Very low voltage pendant control (24 V) for a > high protection against the electric risk of the operator.

| Reference            | AGON 300 kg |
|----------------------|-------------|
| Capacity kg          | 300         |
| Max. drum capacity m | 16          |
| Speed m/min          | 5.9         |
| FEM                  | 1Dm         |
| Power                | 1Ph-230V    |