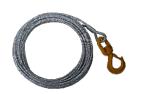

#### Complete wire rope kit with timble loop and hook.

- Galvanised wire rope 5 mm  $\emptyset$  Metallic central ⊳ core 2170 N/mm<sup>2</sup> - Right hand or left hand lay according to the model.
- ▶ Wire rope length: 10, 15, 20 or 35 m.
- ▷ Single swivel hook.