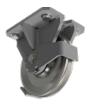

## > 3 push buttons pendant control (Up – Down – Emergency stop).

- Plug and play.  $\triangleright$
- Wall mounted.
- Key locking.
- 20 m pendant control.

- Articulated diverting pulley with support plate (ref. PA).
- ▶ For 5 mm Ø wire rope.
- Locking device to avoid the wire rope to go out  $\triangleright$ of the sheave groove.

Fixed diverting pulley with support plate (ref. PF). ▶ For 5 mm Ø wire rope.

- ▷ Safety device to automatically stop the fall of a load.
- ▶ Yearly visual inspection. Maintenance by the manufacturer after activation.
- ▶ Wire rope length: 10 m.
- ▶ Integrated energy absorber reducing the stress on the reception structure.